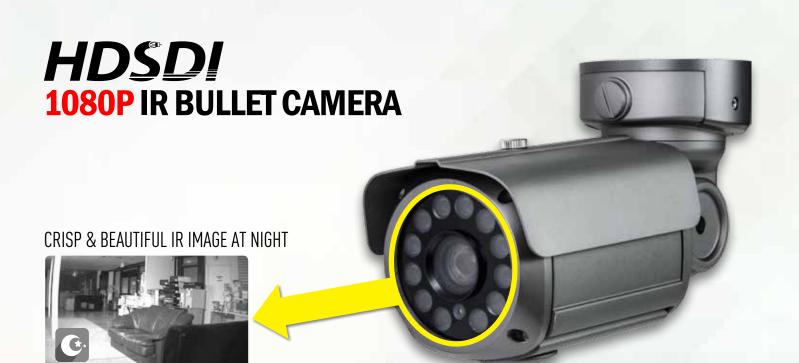

## **FEATURES**

- · 1080p FULL HD Flawless Video
- ·1/2.9" Sony CMOS
- •6~50mm Auto-Iris Vari-Focal Lens
- •O Lux at IR On (High Power LED 12 pcs)
- Upgraded Waterproof Housing (IP68 Rating)
- Auto Removable IR-Cut Filter (ICR): True Day & Night Deep color and clear video at both day and night time
- ·Smart IR / DNR (Digital Noise Reduction)
- ·RS-485 Option
- · Easy Installation
- •DC 12V