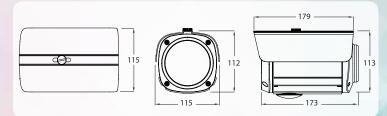

## **DIMENSIONS (mm)**

| Resolution                | 1080p, 720p, 720p CROP                                                                                     |
|---------------------------|------------------------------------------------------------------------------------------------------------|
| Sensor                    | 1/2.9 inch Sony CMOS                                                                                       |
| Total Pixels              | 2000(H) × 1241(V) = 2,482,000                                                                              |
| Effective Pixels          | 1944(H) × 1092(V) = 2,122,648                                                                              |
| Scanning System           | Progressive                                                                                                |
| S/N (Y Signal)            | More then 52 dB (AGC Off)                                                                                  |
| Video Output              | TVI / CVBS: 1.0Vp-p (75ohm)                                                                                |
| Min. Illumination         | IR Product: 0 Lux at IR On                                                                                 |
|                           | General Product: 1 Lux at F1.2/0.1 Lux (B/W)                                                               |
| White Balance             | Auto / Auto Ext / Preset / Manual                                                                          |
| Shutter                   | Auto / Manual (1/30sec ~ 1/60,000sec)                                                                      |
| Brightness                | Adjustable (0~20 Step)                                                                                     |
| Sens Up                   | OFF / X2 / X3 / X4 / X5 / X6 / X7 / X8                                                                     |
| DNR                       | OFF / Low / Middle / High                                                                                  |
| Backlight                 | OFF / WDR / BLC / HLM                                                                                      |
| ACE                       | OFF / Low / Middle / High                                                                                  |
| Day & Night               | Auto (Day <-> Night Time Change), Color, B/W, Extern, MDIR (Search Option)                                 |
| Privacy                   | OFF / ON (16 Zone)                                                                                         |
| Motion                    | OFF / SET                                                                                                  |
| Digital Zoom              | 0~127                                                                                                      |
| Flip                      | OFF / ON                                                                                                   |
| Freeze                    | OFF / ON                                                                                                   |
| Language                  | English, Chinese, Chinese(S), Japanese, Korean                                                             |
| Sharpness                 | Adjustable (0~10 Step)                                                                                     |
| Defog                     | OFF / SET                                                                                                  |
| Communication Port        | RS-485 (Pelco-D)                                                                                           |
| Smart IR                  | Adjustable (0~20 Step)                                                                                     |
| Operating Temp / Humidity | -10°C ~ +50°C(14°F ~ 122°F) / 30%~80% RH                                                                   |
| Storage Temp / Humidity   | -20°C ~ +60°C(-4°F ~ 140°F) / 20%~90% RH                                                                   |
| Power                     | DC 12V                                                                                                     |
| Signal Transmission       | The distant difference is occurred according to cable option and other circumstances. (Coaxial Cable 300M) |