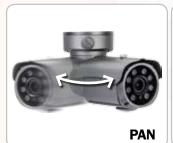

## **SINGLE POINT LOCK**

3-AXIS ADJUSTMENTS / SINGLE SCREW LOCKING MECHANISM











## **FEATURES**

- · 1080p FULL HD Flawless Video
- ·1/2.9" Sony CMOS
- •6~50mm Auto-Iris Vari-Focal Lens
- •O Lux at IR On (High Power LED 12 pcs)
- Upgraded Waterproof Housing (IP68 Rating)
- Auto Removable IR-Cut Filter (ICR): True Day & Night Deep color and clear video at both day and night time
- ·Smart IR / DNR (Digital Noise Reduction)
- ·RS-485 Option
- · Easy Installation
- •DC 12V

## **DIMENSIONS (mm)**



| Resolution                | 1080p, 720p, 720p CROP                                                                                     |
|---------------------------|------------------------------------------------------------------------------------------------------------|
| Sensor                    | 1/2.9 inch Sony CMOS