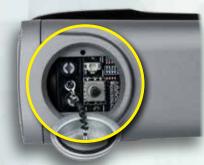

## **SINGLE POINT LOCK**

3-AXIS ADJUSTMENTS / SINGLE SCREW LOCKING MECHANISM











## **FEATURES**

- · 1080p FULL HD Flawless Video
- ·1/2.9" Sony CMOS
- •6~50mm Auto-Iris Vari-Focal Lens
- •O Lux at IR On (High Power LED 12 pcs)
- Upgraded Waterproof Housing (IP68 Rating)
- Auto Removable IR-Cut Filter (ICR): True Day & Night Deep color and clear video at both day and night time
- ·Smart IR / DNR (Digital Noise Reduction)
- ·RS-485 Option
- · Easy Installation
- •DC 12V

## **DIMENSIONS (mm)**



| Resolution                | 1080p, 720p, 720p CROP                                                                                     |
|---------------------------|------------------------------------------------------------------------------------------------------------|
| Sensor                    | 1/2.9 inch Sony CMOS