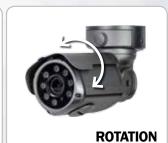

## **SINGLE POINT LOCK**

3-AXIS ADJUSTMENTS / SINGLE SCREW LOCKING MECHANISM











## **FEATURES**

- · 1080p FULL HD Flawless Video
- ·1/2.9" Sony CMOS
- •6~50mm Auto-Iris Vari-Focal Lens
- •O Lux at IR On (High Power LED 12 pcs)
- Upgraded Waterproof Housing (IP68 Rating)
- Auto Removable IR-Cut Filter (ICR): True Day & Night Deep color and clear video at both day and night time
- ·Smart IR / DNR (Digital Noise Reduction)
- ·RS-485 Option
- · Easy Installation
- •DC 12V

## **DIMENSIONS (mm)**



| Resolution                | 1080p, 720p, 720p CROP                                                                                     |
|---------------------------|------------------------------------------------------------------------------------------------------------|
| Sensor                    | 1/2.9 inch Sony CMOS