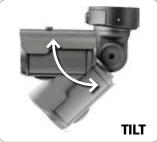

## **SINGLE POINT LOCK**

3-AXIS ADJUSTMENTS / SINGLE SCREW LOCKING MECHANISM











## **FEATURES**

- · 1080p FULL HD Flawless Video
- ·1/2.9" Sony CMOS
- •6~50mm Auto-Iris Vari-Focal Lens
- •O Lux at IR On (High Power LED 12 pcs)
- Upgraded Waterproof Housing (IP68 Rating)
- Auto Removable IR-Cut Filter (ICR): True Day & Night Deep color and clear video at both day and night time
- ·Smart IR / DNR (Digital Noise Reduction)
- ·RS-485 Option
- · Easy Installation
- •DC 12V

## **DIMENSIONS (mm)**



| Resolution                | 1080p, 720p, 720p CROP                                                                                     |
|---------------------------|------------------------------------------------------------------------------------------------------------|
| Sensor                    | 1/2.9 inch Sony CMOS