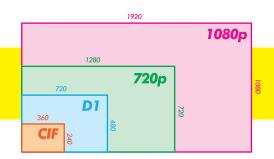

# **HORIZONTAL RESOLUTION 1000 TV LINES**

Sensor : 1/3" SONY CMOS / Min Illumination : 1 Lux at F1.2 / 0.1 Lux (B/W)

### **CONTROLLED OSD MENU**

The camera can be controlled by selecting text displayed on the monitor screen.

| Resolution                       | HD-SDI(1080P, 720P) / 1000 TV Line Over                                                      |
|----------------------------------|----------------------------------------------------------------------------------------------|
| Sensor                           | 1/3" SONY CMOS                                                                               |
| Total Pixels                     | 2010(H) X 1108(V) = 2.2M Pixel                                                               |
| Effective Pixels                 | 1944(H) X 1092(V) = 2.1M Pixel                                                               |
| Scanning System                  | Progressive                                                                                  |
| S/N (Y Signal)                   | More than 52 dB(AGC Off)                                                                     |
| Video Output                     | SMPTE292M (HD-SDI) / CVBS : 1.0Vp-p (75Ω)                                                    |
| Min. Illumination                | 1 Lux at F1.2 / 0.1 Lux (B/W)                                                                |
| White Balance                    | ATW / PUSH / MANUAL                                                                          |
| Electronic Shutter Speed         | AUTO / MANUAL(1/30sec ~ 1/30,000sec)                                                         |
| Brightness                       | Adjustable (0~20 Step)                                                                       |
| Sens-up                          | OFF / ×2 / ×3 / ×4                                                                           |
| DNR                              | OFF / LOW / MIDDLE / HI                                                                      |
| WDR / BLC                        | OFF / Single scan WDR / BLC                                                                  |
| HLM                              | OFF / SET                                                                                    |
| ACE                              | OFF / ON                                                                                     |
| Day & Night                      | AUTO (Day <-> Night TIME Change), COLOR, B/W                                                 |
| Privacy                          | OFF / ON (28 Zone)                                                                           |
| Motion Detection                 | OFF / ON (8 Zone)                                                                            |
| D. Zoom                          | 0 ~ ×112                                                                                     |
| FLIP                             | OFF / ON                                                                                     |
| FREEZE                           | OFF / ON                                                                                     |
| Language                         | ENGLISH                                                                                      |
| Sharpness                        | ADJUSTABLE (0~10 STEP)                                                                       |
| Mirror                           | ON / OFF                                                                                     |
| COMM.                            | RS-485(PELCO-D)                                                                              |
| Operating Temperature / Humidity | -10°C~+50°C (14°F ~ 122°F) / 30% ~ 80% RH                                                    |
| Storage Temperature / Humidity   | -20°C~+60°C (-4°F ~ +140°F) / 20% ~ 90% RH                                                   |
| Power                            | DC 12V/AC 24V                                                                                |
| HD-SDI                           | 300 ~ 450ft (100 ~ 150m)                                                                     |
| Transmission range               | Max transmission range is depends on the cable manufacturer and the installtion environment. |