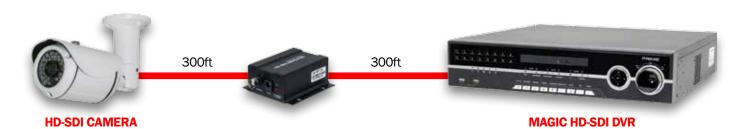

## HD-SDI VIDEO REPEATER 1 in 2 Out

**BACK** 

## **KEY FEATURES**

- Extends SDI Signal
- 1 HD-SDI Input and 2 HD-SDI Output
- Extends HD-SDI signal @1080P Over 300 ft
- Plug & Play Setup
- · Must be used with SDI Cameras

| Video Input                      | 1CH HD-SDI(1080P 30P) BNC                                          |
|----------------------------------|--------------------------------------------------------------------|
| Video Output                     | 2CH HD-SDI(1080P 30P) BNC                                          |
| Signal Transmission              | Canare cable : 600 ft OVER                                         |
|                                  | RG59: 300 ft OVER                                                  |
|                                  | * Different transmission distance according to the kinds of cables |
| Power Source                     | DC 12V (120mA)                                                     |
| LED                              | RED : POWER ON                                                     |
|                                  | GREEN: Reception of HD-SDI                                         |
| Operating Temperature / Humidity | -10°C~+50°C / 30%~80% RH                                           |
| Storage Temperature / Humidity   | -20°C~+60°C / 20%~90% RH                                           |