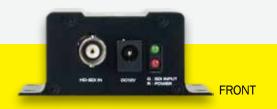

## **KEY FEATURES**

- Extends SDI Signal
- 1 HD-SDI Input and 2 HD-SDI Output
- Extends HD-SDI signal @1080P Over 300 ft
- Plug & Play Setup
- · Must be used with SDI Cameras

| Video Input                      | 1CH HD-SDI(1080P 30P) BNC                                          |
|----------------------------------|--------------------------------------------------------------------|
| Video Output                     | 2CH HD-SDI(1080P 30P) BNC                                          |
| Signal Transmission              | Canare cable : 600 ft OVER                                         |
|                                  | RG59: 300 ft OVER                                                  |
|                                  | * Different transmission distance according to the kinds of cables |
| Power Source                     | DC 12V (120mA)                                                     |
| LED                              | RED : POWER ON                                                     |
|                                  | GREEN: Reception of HD-SDI                                         |
| Operating Temperature / Humidity | -10°C~+50°C / 30%~80% RH                                           |
| Storage Temperature / Humidity   | -20°C~+60°C / 20%~90% RH                                           |