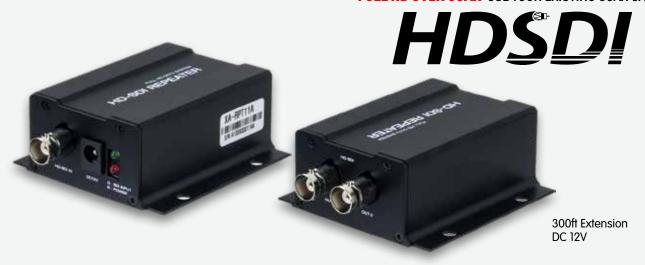

## HD-SDI VIDEO REPEATER 1 in 2 Out

**BACK** 

## **KEY FEATURES**

- Extends SDI Signal
- 1 HD-SDI Input and 2 HD-SDI Output
- Extends HD-SDI signal @1080P Over 300 ft
- Plug & Play Setup
- · Must be used with SDI Cameras

| Video Input                      | 1CH HD-SDI(1080P 30P) BNC                                          |
|----------------------------------|--------------------------------------------------------------------|
| Video Output                     | 2CH HD-SDI(1080P 30P) BNC                                          |
| Signal Transmission              | Canare cable : 600 ft OVER                                         |
|                                  | RG59: 300 ft OVER                                                  |
|                                  | * Different transmission distance according to the kinds of cables |
| Power Source                     | DC 12V (120mA)                                                     |
| LED                              | RED : POWER ON                                                     |
|                                  | GREEN: Reception of HD-SDI                                         |
| Operating Temperature / Humidity | -10°C~+50°C / 30%~80% RH                                           |
| Storage Temperature / Humidity   | -20°C~+60°C / 20%~90% RH                                           |