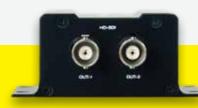

## **KEY FEATURES**

- Extends SDI Signal
- 1 HD-SDI Input and 2 HD-SDI Output
- Extends HD-SDI signal @1080P Over 300 ft
- Plug & Play Setup
- · Must be used with SDI Cameras

| Video Input                      | 1CH HD-SDI(1080P 30P) BNC                                          |
|----------------------------------|--------------------------------------------------------------------|
| Video Output                     | 2CH HD-SDI(1080P 30P) BNC                                          |
| Signal Transmission              | Canare cable : 600 ft OVER                                         |
|                                  | RG59: 300 ft OVER                                                  |
|                                  | * Different transmission distance according to the kinds of cables |
| Power Source                     | DC 12V (120mA)                                                     |
| LED                              | RED : POWER ON                                                     |
|                                  | GREEN: Reception of HD-SDI                                         |
| Operating Temperature / Humidity | -10°C~+50°C / 30%~80% RH                                           |
| Storage Temperature / Humidity   | -20°C~+60°C / 20%~90% RH                                           |