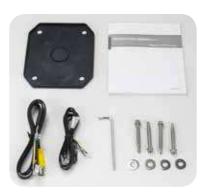

### WALL MOUNT PACK ACCESSORIES

Manual Backet Sealing Rubber Pad Video & Data Cable L Shape Star Wrench Mounting Parts

3 MEGA PIXEL Up To 1080p

MORE COVERAGE than Conventional CCTV Camera