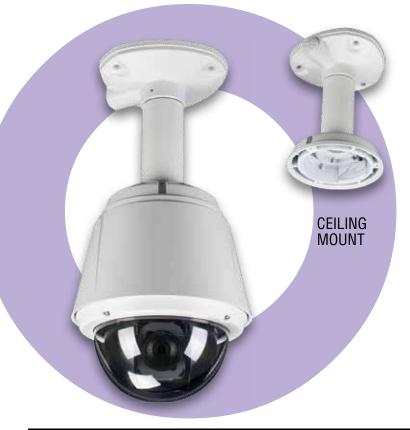

## CEILING MOUNT PACK ACCESSORIES

Manual Backet Sealing Rubber Pad Video & Data Cable L Shape Star Wrench Mounting Parts

MADE IN KOREA