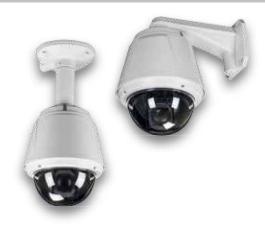

#### **KEY FEATURES**

- 3.0 Mega-Pixel Resolution PTZ
- ×360 Zoom Control (Optical ×30 / Digital ×12)
- True Day & Night with ICR (IR Cut Filter)
- · WDR (Wide Dynamic Range)
- NR (Noise Reduction) / Image Stabilization Function
- Minimum Illuminance (0.8 Lux @ Color / 0.1 Lux @ B/W)
- Super Speed (500°/SEC.) with 360° Endless Pan Rotation
- The Shortest Path with Vector Drive Technology
- Micro Control (0.05°/SEC.) with Micro Stepping Control Technology
- · Super Video Quality with RAW Video Data
- HD-SDI Standard Support (HDcctvTM V1.0 / 1.485Gb/s / SMPTE 292M)
- Simultaneous HD-SDI & Composite Output
- OSD(On-Screen Display) Menu with Password Function
- 8 Privacy Masks with Spherical Coordinates
- 8 Sets of Scheduler Function with Real Time Clock
- 255 Presets (46 Presets reserved for Hot Keys)
  10 Swings / 4 Patterns / 8 Groups
- Frame Freeze Function
- Vandalproof / Weatherproof with Built-in Fan & Heater
- Waterproof (IP 67)