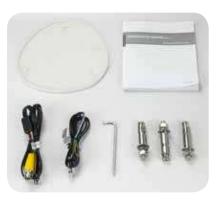

### WALL MOUNT PACK ACCESSORIES

Manual Backet Sealing Rubber Pad Video & Data Cable L Shape Star Wrench Mounting Parts

3 MEGA PIXEL Up To 1080p

MORE COVERAGE than Conventional CCTV Camera