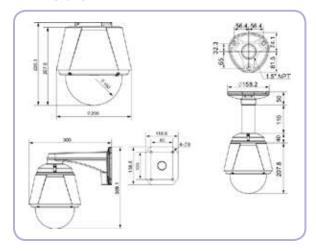

#### **DIMENSIONS**

| Camera                  | Image Sensor                                        | 6.49mm (1/2.8 Type) CMOS Sensor                                              |
|-------------------------|-----------------------------------------------------|------------------------------------------------------------------------------|
|                         | Resolution                                          | 3M Pixels (2096 × 1561)                                                      |
|                         | ISP                                                 | XDI-II                                                                       |
|                         | Zoom                                                | Optical ×30 & Digital ×12                                                    |
|                         | Focal Length                                        | F1.6~5.0, f=4.3~129.0 mm                                                     |
|                         | Gain Control                                        | Auto / Low / Middle / High                                                   |
|                         | Shutter Control                                     | Auto / Manual (1/30 ~ 1/10,000 SEC.)                                         |
|                         | White Balance                                       | Auto / ATW / One Push / Manual                                               |
|                         | Day & Night                                         | Auto / Day / Night (ICR)                                                     |
|                         | Minimum Illuminance                                 | 0.8 Lux (Color, AGC 30, Sens-up Off) / 0.1 Lux (B/W, AGC 30, Sens-up Off)    |
|                         | BLC                                                 | WDR / BLC / Off                                                              |
|                         | Sens-up                                             | Off / Auto (x2, x3, x4,x64)                                                  |
|                         | NR (Noise Reduction)                                | 3D-DNR (Off / Low / Middle / High)                                           |
|                         | Privacy Zone                                        | 8 Masks with Spherical Coordinate                                            |
|                         | Image Stabilization                                 | On / Off                                                                     |
| Pan/Tilt                | Range                                               | Pan: 360°(Endless) / Tilt: 90°                                               |
|                         | Pan/Tilt Speed                                      | Preset: 500° / SEC.                                                          |
|                         | ,                                                   | Manual: 0.05° ~ 360° / SEC. (Zoom Proportional)                              |
|                         |                                                     | Swing: 10°~180° / SEC.                                                       |
|                         | Preset                                              | 255 Presets (46 Presets reserved for Hot Keys)                               |
|                         | Pattern                                             | 4 Patterns [768 Commands(Approximate 5 Minutes) / 1 Pattern]                 |
|                         | Swing                                               | 10 Swings                                                                    |
|                         | Group                                               | 8 Groups (MAX. 40 Actions with The Combination of Preset, Pattern and Swing) |
|                         | Scheduler Function                                  | 8 Scheduler Functions with RTC(Real Time Clock)                              |
|                         | Other Functions                                     | Auto Flip, Auto Parking, Power-up Action & etc.                              |
| Video                   | Output                                              | 2 x BNC (HD-SDI and CVBS)                                                    |
|                         | HD-SDI Standard                                     | HDcctv V1.0 / 1.485Gb/s / SMPTE 292M                                         |
|                         |                                                     | Resolution: 1080p30, 1080i60, 720p60/30                                      |
|                         | CVBS                                                | 1.0 Vp-p                                                                     |
| RTC(Real Time<br>Clock) | YES (RTC Battery Backup Time : Approximate 2 Weeks) |                                                                              |
| OSD                     | YES (English)                                       |                                                                              |
| Serial Port             | Port                                                | RS-485 for PTZ Control                                                       |
|                         | Protocol                                            | Pelco-D, Pelco-P Selectable                                                  |
| Sensor / Alarm          | Sensor Input                                        | 3 Inputs, Photo-Coupler Type, DC 5V~12V                                      |
|                         | Alarm Output                                        | 1 Output, Relay Output, MAX. Load DC 24V / 1.0A or AC 125V / 0.5A            |
| Physical                | Mount Bracket                                       | Wall Mount Bracket or Ceiling Mount Bracket                                  |
|                         | Dimension                                           | Dome: Ø150mm / Ø5.9"                                                         |
|                         |                                                     | Wall Mount : 200(Ø) × 408(H) [mm] / 7.87"(Ø) × 16.1"(H)                      |
|                         |                                                     | Ceiling Mount : 300 × 309(H) [mm] / 11.8" × 12.2"(H)                         |
|                         | Weight                                              | Approximate 3.6 Kg / 7.9 Lbs with Wall Mount Bracket                         |
|                         |                                                     | Approximate 3.4 Kg / 7.5 Lbs with Ceiling Mount Bracket                      |
|                         | Material                                            | Dome : Poly Carbonate / Housing : Aluminum                                   |
|                         | Rated Power                                         | Dual Power Support : DC 12V / 1.8A or AC 24V / 2.0A                          |
|                         | Waterproof                                          | IP 67                                                                        |
|                         | Fan                                                 | Always ON                                                                    |
|                         | Heater                                              | Operation Start from Internal Temperature 10 °C (50°F)                       |
|                         | Operating Temp.                                     | -30°C ~ 50°C (-34°F ~ 122°F                                                  |