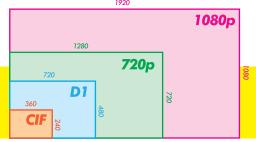

#### **DIMENSIONS**

| Camera                  | Image Sensor                                        | 6.49mm (1/2.8 Type) CMOS Sensor                                              |
|-------------------------|-----------------------------------------------------|------------------------------------------------------------------------------|
|                         | Resolution                                          | 3M Pixels (2096 × 1561)                                                      |
|                         | ISP                                                 | XDI-II                                                                       |
|                         | Zoom                                                | Optical ×30 & Digital ×12                                                    |
|                         | Focal Length                                        | F1.6~5.0, f=4.3~129.0 mm                                                     |
|                         | Gain Control                                        | Auto / Low / Middle / High                                                   |
|                         | Shutter Control                                     | Auto / Manual (1/30 ~ 1/10,000 SEC.)                                         |
|                         | White Balance                                       | Auto / ATW / One Push / Manual                                               |
|                         | Day & Night                                         | Auto / Day / Night (ICR)                                                     |
|                         | Minimum Illuminance                                 | 0.8 Lux (Color, AGC 30, Sens-up Off) / 0.1 Lux (B/W, AGC 30, Sens-up Off)    |
|                         | BLC                                                 | WDR / BLC / Off                                                              |
|                         | Sens-up                                             | Off / Auto (x2, x3, x4,x64)                                                  |
|                         | NR (Noise Reduction)                                | 3D-DNR (Off / Low / Middle / High)                                           |
|                         | Privacy Zone                                        | 8 Masks with Spherical Coordinate                                            |
|                         | Image Stabilization                                 | On / Off                                                                     |
| Pan/Tilt                | Range                                               | Pan: 360°(Endless) / Tilt: 90°                                               |
|                         | Pan/Tilt Speed                                      | Preset: 500° / SEC.                                                          |
|                         | ,                                                   | Manual: 0.05° ~ 360° / SEC. (Zoom Proportional)                              |
|                         |                                                     | Swing: 10°~180° / SEC.                                                       |
|                         | Preset                                              | 255 Presets (46 Presets reserved for Hot Keys)                               |
|                         | Pattern                                             | 4 Patterns [768 Commands(Approximate 5 Minutes) / 1 Pattern]                 |
|                         | Swing                                               | 10 Swings                                                                    |
|                         | Group                                               | 8 Groups (MAX. 40 Actions with The Combination of Preset, Pattern and Swing) |
|                         | Scheduler Function                                  | 8 Scheduler Functions with RTC(Real Time Clock)                              |
|                         | Other Functions                                     | Auto Flip, Auto Parking, Power-up Action & etc.                              |
| Video                   | Output                                              | 2 x BNC (HD-SDI and CVBS)                                                    |
|                         | HD-SDI Standard                                     | HDcctv V1.0 / 1.485Gb/s / SMPTE 292M                                         |
|                         |                                                     | Resolution: 1080p30, 1080i60, 720p60/30                                      |
|                         | CVBS                                                | 1.0 Vp-p                                                                     |
| RTC(Real Time<br>Clock) | YES (RTC Battery Backup Time : Approximate 2 Weeks) |                                                                              |
| OSD                     | YES (English)                                       |                                                                              |
| Serial Port             | Port                                                | RS-485 for PTZ Control                                                       |
|                         | Protocol                                            | Pelco-D, Pelco-P Selectable                                                  |
| Sensor / Alarm          | Sensor Input                                        | 3 Inputs, Photo-Coupler Type, DC 5V~12V                                      |
|                         | Alarm Output                                        | 1 Output, Relay Output, MAX. Load DC 24V / 1.0A or AC 125V / 0.5A            |
| Physical                | Mount Bracket                                       | Wall Mount Bracket or Ceiling Mount Bracket                                  |
|                         | Dimension                                           | Dome: Ø150mm / Ø5.9"                                                         |
|                         |                                                     | Wall Mount : 200(Ø) × 408(H) [mm] / 7.87"(Ø) × 16.1"(H)                      |
|                         |                                                     | Ceiling Mount : 300 × 309(H) [mm] / 11.8" × 12.2"(H)                         |
|                         | Weight                                              | Approximate 3.6 Kg / 7.9 Lbs with Wall Mount Bracket                         |
|                         |                                                     | Approximate 3.4 Kg / 7.5 Lbs with Ceiling Mount Bracket                      |
|                         | Material                                            | Dome : Poly Carbonate / Housing : Aluminum                                   |
|                         | Rated Power                                         | Dual Power Support : DC 12V / 1.8A or AC 24V / 2.0A                          |
|                         | Waterproof                                          | IP 67                                                                        |
|                         | Fan                                                 | Always ON                                                                    |
|                         | Heater                                              | Operation Start from Internal Temperature 10 °C (50°F)                       |
|                         | Operating Temp.                                     | -30°C ~ 50°C (-34°F ~ 122°F                                                  |