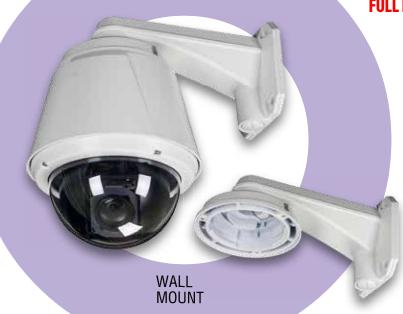

### WALL MOUNT PACK ACCESSORIES

Manual Backet Sealing Rubber Pad Video & Data Cable L Shape Star Wrench Mounting Parts

3 MEGA PIXEL Up To 1080p

MORE COVERAGE than Conventional CCTV Camera