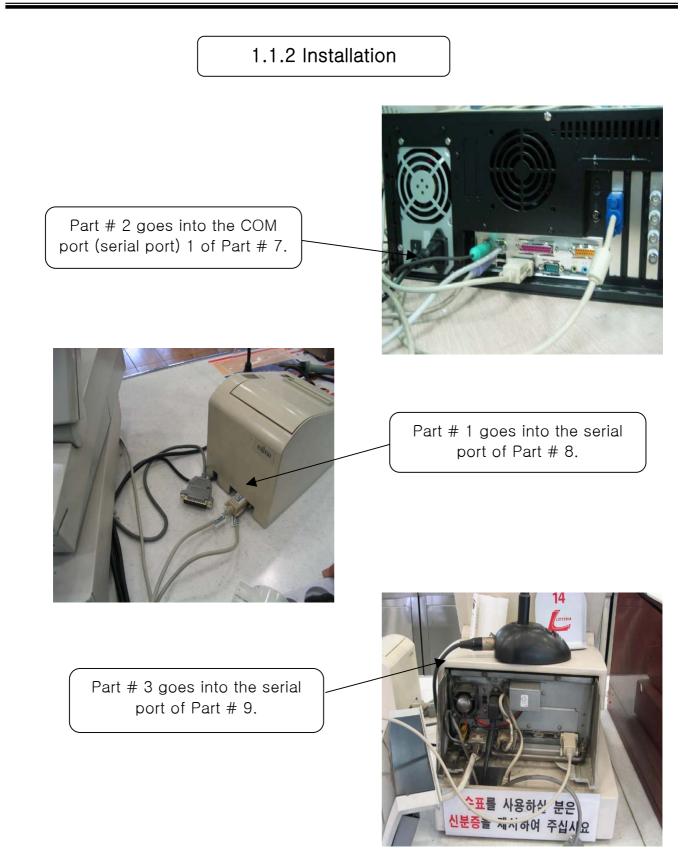

# Appendix 1 POS DVR

# TABLE OF CONTENTS

### **1.1 HARDWARE INSTALLATION**

1.1.1 Parts 1.1.2 Installation

### **1.2 SOFTWARE INSTALLATION**

#### 1.2.1 Installation & Setup



## Part Names





#### 1.2 SOFTWARE INSTALLATION



|   | Text Inserter PlugIn for POS<br>Release Version 1.0.0.0  |                 |
|---|----------------------------------------------------------|-----------------|
| A | It's starting setup process with pressing [Next] button. | Click "Next" to |
|   | < Back Next > Cancel                                     | start.          |



| Text Inserter PlugIn for POS                                                                              |                                                                                                                  |  |
|-----------------------------------------------------------------------------------------------------------|--------------------------------------------------------------------------------------------