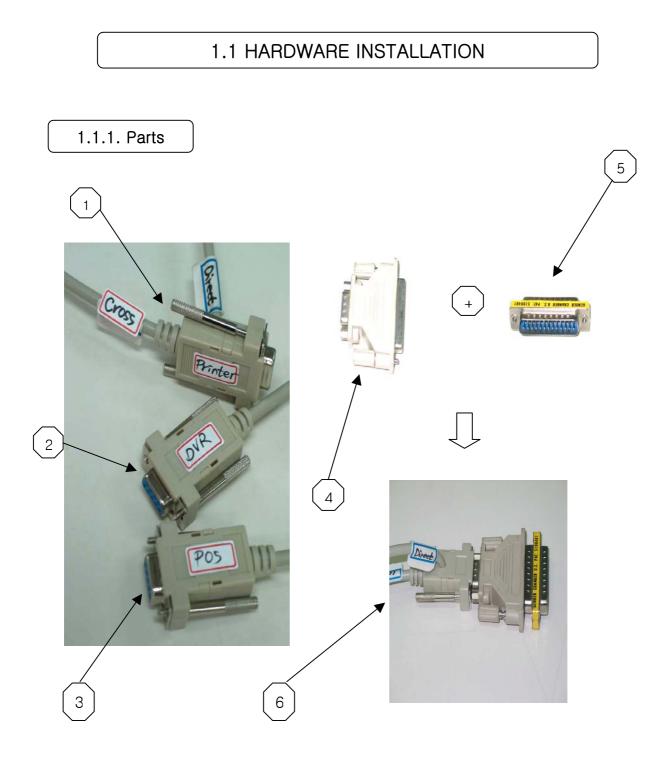

### **1.1 HARDWARE INSTALLATION**

1.1.1 Parts 1.1.2 Installation

## Part Names