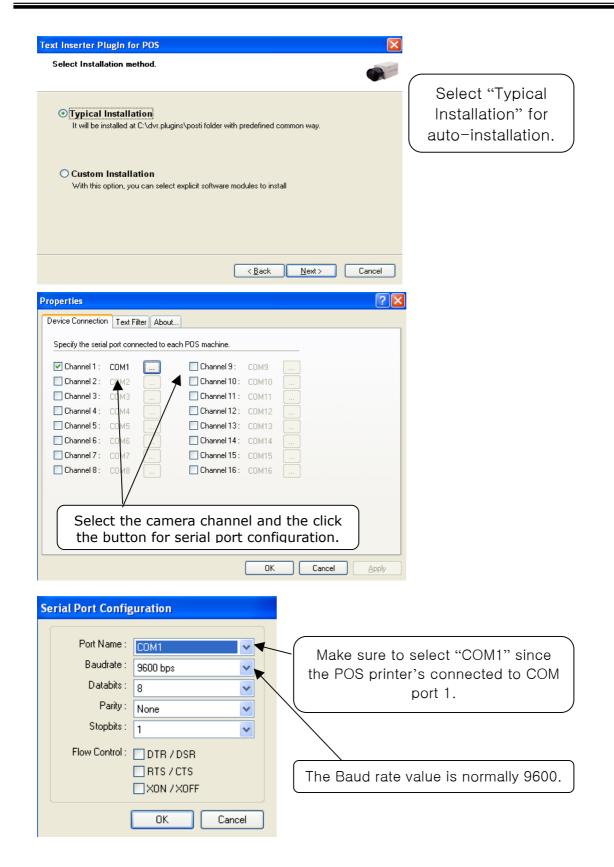

#### 1.2 SOFTWARE INSTALLATION

|   | Text Inserter PlugIn for POS<br>Release Version 1.0.0.0  |                 |
|---|----------------------------------------------------------|-----------------|
| A | It's starting setup process with pressing [Next] button. | Click "Next" to |
|   | < Back Next > Cancel                                     | start.          |