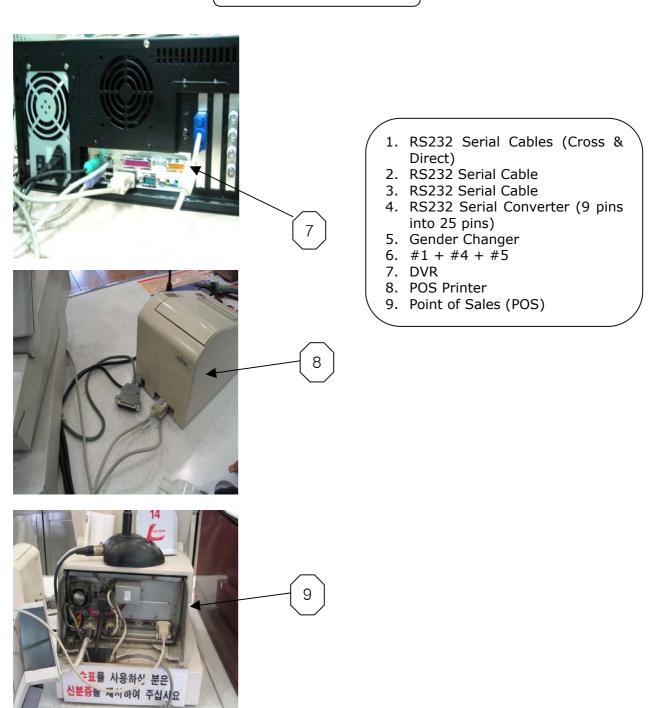

# Appendix 1 POS DVR

# TABLE OF CONTENTS

### **1.1 HARDWARE INSTALLATION**

1.1.1 Parts 1.1.2 Installation

### **1.2 SOFTWARE INSTALLATION**

#### 1.2.1 Installation & Setup



## Part Names





#### 1.2 SOFTWARE INSTALLATION



|   | Text Inserter PlugIn for POS<br>Release Version 1.0.0.0  |                 |
|---|----------------------------------------------------------|-----------------|
| A | It's starting setup process with pressing [Next] button. | Click "Next" to |
|   | < Back Next > Cancel                                     | start.          |



| Text Inserter PlugIn for POS                                                                              |                                                                                                                  |  |
|-----------------------------------------------------------------------------------------------------------|------------------------------------------------------------------------------------------