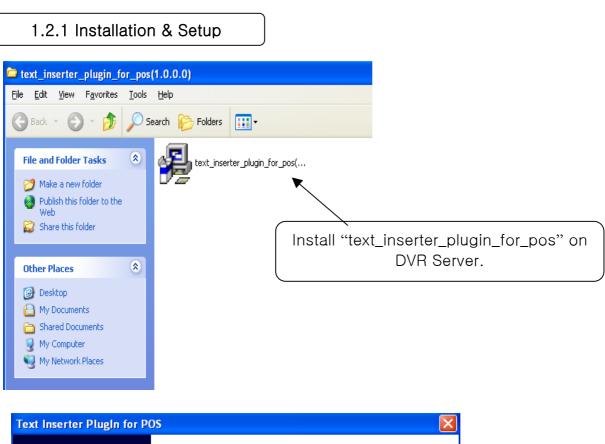

# Appendix 1 POS DVR

# TABLE OF CONTENTS

### **1.1 HARDWARE INSTALLATION**

1.1.1 Parts 1.1.2 Installation

### **1.2 SOFTWARE INSTALLATION**

#### 1.2.1 Installation & Setup



## Part Names





#### 1.2 SOFTWARE INSTALLATION



|   | Text Inserter PlugIn for POS<br>Release Version 1.0.0.0  |                 |
|---|----------------------------------------------------------|-----------------|
| A | It's starting setup process with pressing [Next] button. | Click "Next" to |
|   | < Back Next > Cancel                                     | start.          |



| Text Inserter PlugIn for POS                                                                              |                                                                                                                  |  |
|-----------------------------------------------------------------------------------------------------------|------------------------------------------------------------------------------------------------------------------|--|
| Setup